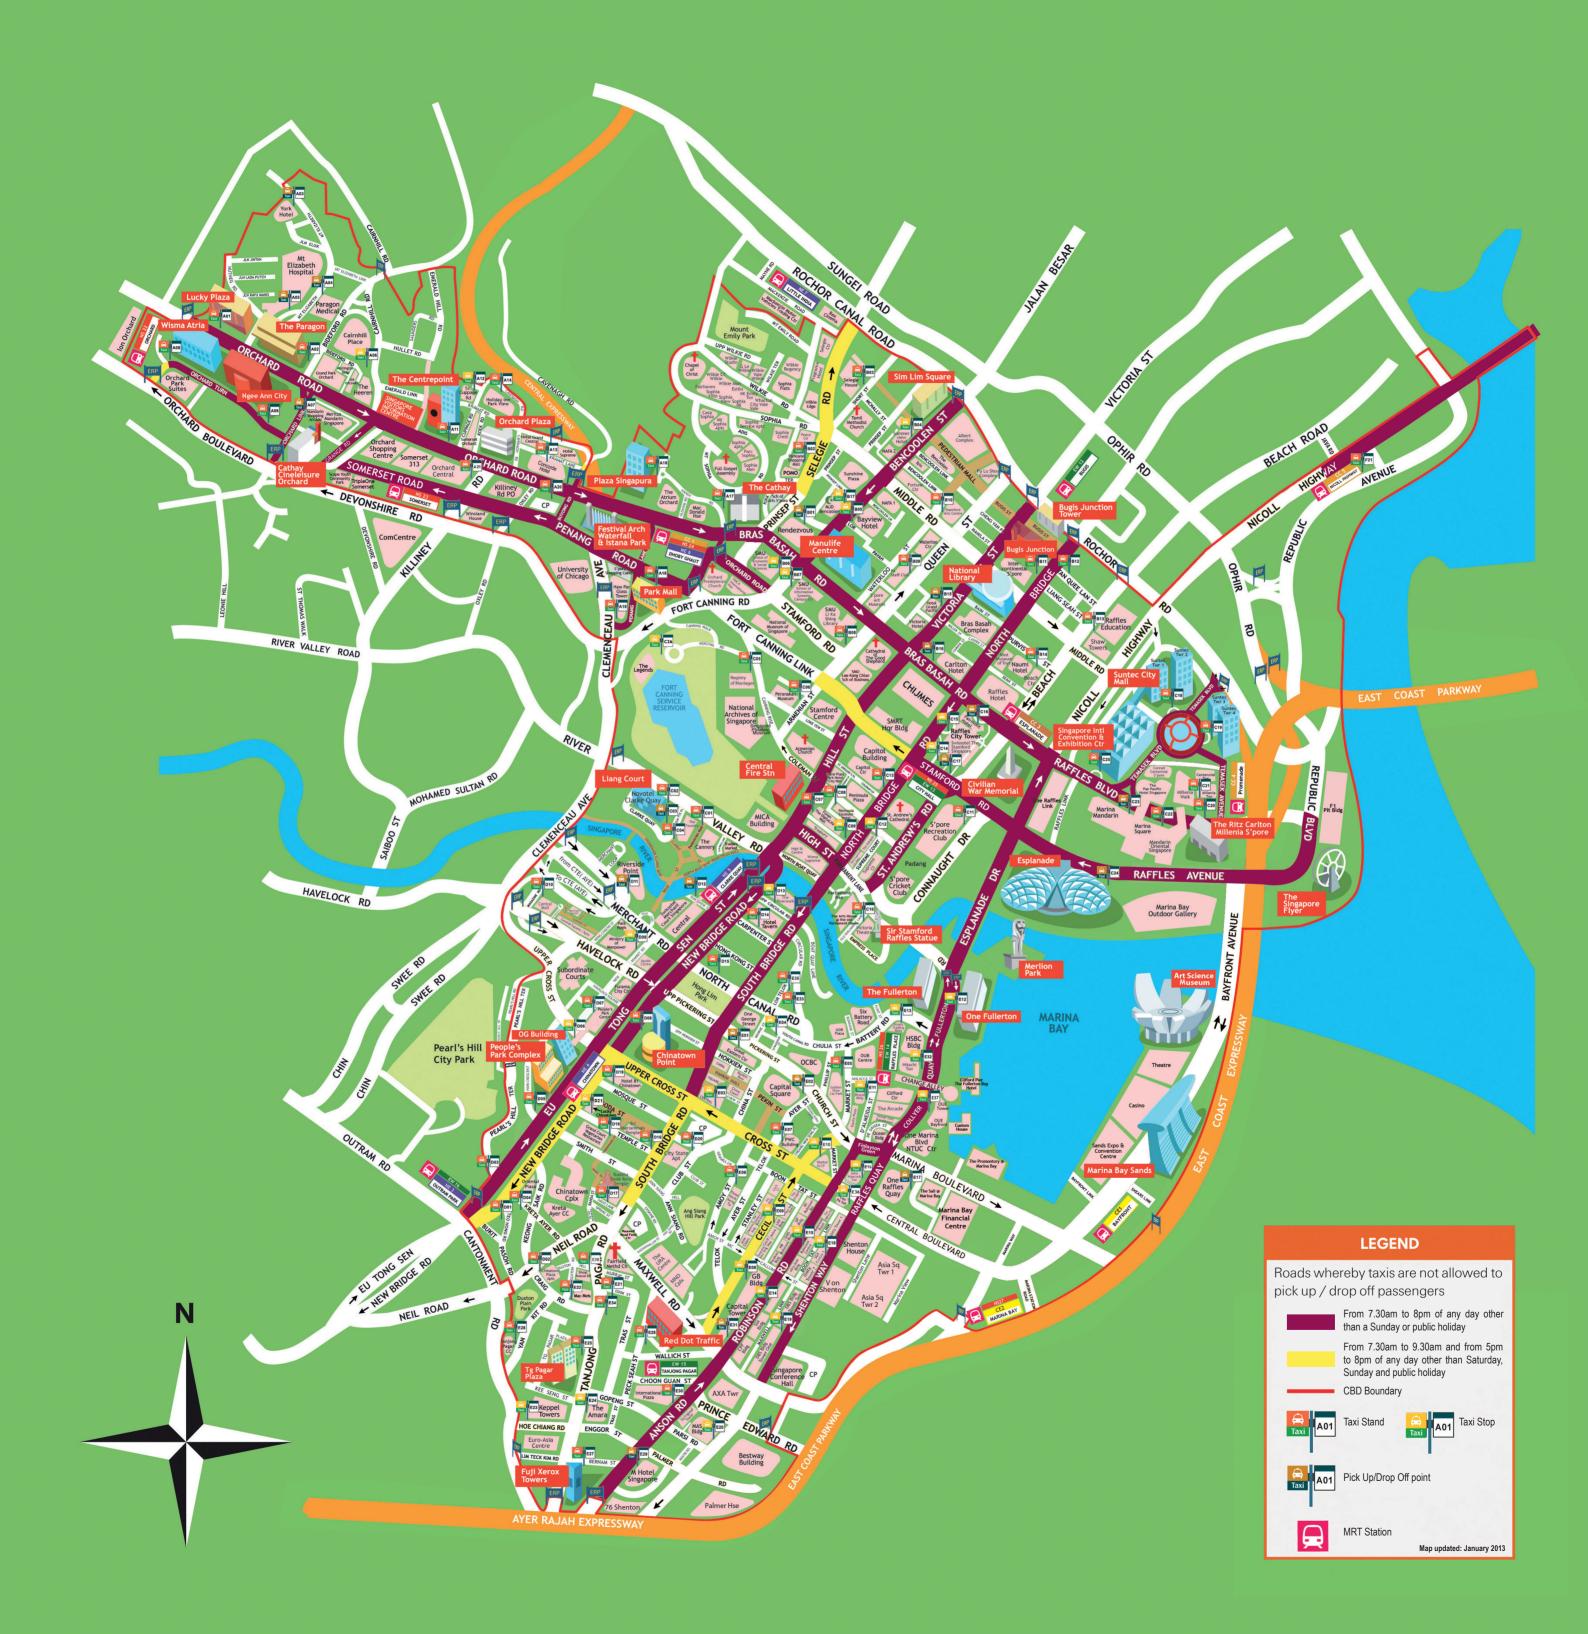

# TAXI STANDS/STOPS, PICK UP/DROPOFF POINTS WITHIN CBD

#### Location Code ORCHARD

- A01 Orchard Road along driveway outside Lucky Plaza
- A02 Bideford Road driveway of Paragon Shopping Centre
- A03 Mt Elizabeth Road at York Hotel
- A04 Mt Elizabeth Road at Paragon Medical Centre
- A05 Mt Elizabeth Road at Mt Elizabeth Hospital
- A06 Cairnhill Road outside Cairnhill Place
- A07 Orchard Link at Mandarin Orchard Singapore
- A08 Orchard Turn outside Wisma Atria Shopping Centre
- A09 Orchard Turn along driveway outside Ngee Ann City
- A11 Orchard Road outside Centrepoint
- A12 Cuppage Road at 51 Cuppage Road
- A13 Kramat Lane outside Le Meridien Singapore Shopping Centre
- A14 Cavenagh Road at Holiday Inn Singapore
- A16 Handy Road outside Plaza Singapura
- A17 Handy Road near The Cathay
- A18 Penang Road along driveway outside Park Mall
- A19 Clemenceau Avenue infront of Haw Par Centre
- A20 Penang Road after Istana Park
- A21 Killiney Road outside Orchard Central

#### Location **BUGIS**

- B01 Prinsep Street at Rendezvous Grand Hotel Singapore
- B02 Selegie Road outside Parklane Shopping Mall
- B03 Short Street near La Salle College of The Arts
- B04 Bencoolen Street at Summerview Hotel
- B05 Bencoolen Street at Bayview Hotel (Temporarily relocated to Lorong Payah beside Bayview Hotel)
- B06 Bencoolen Street at SMU School of Econs & Social Sciences
- B07 Bencoolen Street at SMU School of Information Systems
- B08 Stamford Road at SMU Li Ka Shing Library
- B09 Queen Street at PA Staff Club
- B10 Waterloo Street at Stamford Arts CentreB11 North Bridge Road along driveway outside Bugis
- Junction Tower
- B12 Tan Quee Lan Street near Heritage Place
- B13 Beach Road near Shaw Towers
- B14 Purvis Street outside Shop House No. 24
- B15 Victoria Street at Hotel Grand Pacific
- B16 Bras Basah Road at Carlton Hotel
- B17 Bencoolen Street at Masjid Bencoolen (Temporarily relocated to Prinsep Link opposite Sunshine Plaza)

### Location CITY HALL

- C01 River Valley Road outside Clarke Quay
- CO2 River Valley Road outside Liang Court Singapore
- C03 River Valley Road at Novotel Singapore Clarke Quay

# TAXI STANDS/STOPS, PICK UP/DROP OFF POINTS WITHIN CBD

- C23 Raffles Boulevard at Marina Mandarin Hotel
- C24 Raffles Avenue at The Esplanade Theatre On The Bay
- C25 Raffles Boulevard at Suntec SICEC
- C26 Cox Terrace round-about at Fort Canning Park

#### Location CHINATOWN

- D01 Teo Hong Road near Outram Park MRT Station Exit H
- D02 Neil Road at Chinatown
- D03 Pearl's Hill Terrace outside Pearl's Centre
- D04 Kreta Ayer Road opposite Oriental Plaza
- D05 Park Crescent outside People's Park Complex
- D06 Upper Cross Street outside OG Building
- D07 New Market Road outside Peoole's Park Centre
   D08 New Bridge Road along driveway outside Chinatown Point
- D09 New Market Road outside Ministry of Manpower
- D10 Magazine Road outside Central Mall
- D11 Merchant Road at Riverside Point
- D12 Tew Chew Street at The Central
- D13 Upper Circular Road at The Riverwalk
- D14 Carpenter Street opposite SAFRA Town Club
- D15 North Canal Road opposite Hong Lim Park
- D16 South Bridge Road outside Sri Mariamman TempleD17 Sago Lane beside Duddha Tooth Relic Temple &
- Museum
- D18 Temple Street infront Grand Court Restaurant
- D19 Mosque Street near Hotel 81
- D20 Club Street at City State Apartments
- D21 Temple Street beside Lucky Chinatown

#### Location RAFFLES PLACE/TANJONG PAGAR

- E01 Pickering Street at Great Eastern Centre
- E03 Cross Street at China Square Central
- E04 South Canal Road near OCBC Centre
- E05 Market Street outside Golden Shoe Car Park
- E06 Amoy Street behind Thian Hock Keng Temple
- E07 Telok Ayer Street outside PWC BuildingE08 Cecil Street outside GB Building (before
- McCallum Street) E09 Cecil Street outside Keck Seng Tower
- E10 Cecil Street outside Market Street Car Park
- E11 D'almeida Street outside Bharat Building
- E12 Fullerton Road at One Fullerton
- F12 Pattery Dead outside Straits T
- E13 Battery Road outside Straits Trading BuildingE14 Robinson Road before McCallum Street outsideSingapore Post
- E15 Robinson Road outside Robinson Centre
- E16 Raffles Quay outside Six Raffes Quay (before Telegraph Street)
- E17 Raffles Quay at One Raffles Quay
- E18 Shenton Way outside SGX Centre
- E19 Shenton Way outside DBS Building
- E20 Shenton Way outside MAS Building
- E21 Cook Street behind Murray Terrace Food Alley
- E22 Duxton Road at Shophouse No. 61 (Spinners Pub)
- E23 Hoe Chiang Road at Keppel Towers

#### Roads whereby taxis are not allowed to pick up / drop off passengers from 7.30 a.m. to 8 p.m. of any day other than a Sunday or public holiday;

- 1 Anson Road
- 2 Bencoolen Street (from junction of Rochor Road to Bras Basah Road)
- 3 Bras Basah Road
- 4 Buyong Road
- 5 Collyer Quay (from junction of Fullerton Road to Clifford Pier)
- 6 Esplanade Drive
- 7 Eu Tong Sen Street (from junction of Outram Road to River Valley Road)

Grange Road (from junction of Orchard Road

New Bridge Road (from junction of River Val-

Nicoll Highway (from junction of Stadium

North Bridge Road (from junction of Rochor

Orchard Road (from junction of Scotts Road

Orchard Turn (from junction of Orchard Link

South Bridge Road (from junction of Circular

Stamford Road (from junction of Raffles

Victoria Street (from junction of Stamford

Orchard Road (from junction of Stamford

ley Road to Upper Cross Street)

8 Finlayson Green

Fullerton Road

High Street

Hill Street

to Devonshire Road)

Drive to Java Road)

to Bras Basah Road)

to Wisma Atrium)

Penang Lane

Penang Road

Raffles Quay

Robinson Road

Shenton Way

Somerset Road

Temasek Avenue

Temasek Boulevard

Road to Rochor Road).

**Raffles** Avenue

Raffles Boulevard

Saint Andrew's Road

Road to Cross Street)

Avenue to North Bridge Road)

Road to Penang Road)

Orchard Link

Road to Circular Road)

9

10

11

12

13

14

15

16

17

18

19

20

21

22

23

24

25

26

27

28

29

30

31

32

33

- C04 Tan Tye Place at Clarke Quay
- C05 Canning Rise near Registry of Marriages
- C06 Armenian Street in front of Peranakan Museum
- C07 Hill Street outside Funan DigitaLife Mall
- C08 Coleman Street along driveway outside Peninsula Shopping Complex
- C09 North Bridge Road outside Funan DigitaLife Mall
- C10 Old Parliament Lane behind Victoria Theatre
- C11 Connaught Drive at the Padang
- C12 Coleman Street at The Adelphi
- C13 North Bridge Road outside Eden Residences Capitol
- C14 Stamford Road along driveway outside Raffles City
- C15 North Bridge Road along driveway outside Raffles City
- C16 Bras Basah Road at The Fairmont Singapore
- C17 Stamford Road along driveway of Swissotel The Stamford Singapore
- C18 Temasek Boulevard at Suntec Tower 1 & 2
- C19 Temasek Boulevard at Suntec Tower 3 & 4
- C20 Temasek Avenue at Millenia Walk
- C21 Temasek Avenue at Millenia Tower
- C22 Raffles Boulevard along driveway outside Marina Square

- 5 11
- E24 Tanjong Pagar Road at Amara Hotel
- E25 Tanjong Pagar Road outside Tanjong Pagar Plaza
- E26 Peck Seah Street near Red Dot Traffic Building
- E27 Bernam Street outside Fuji Xerox Towers
- E29 Anson Road at M Hotel
- E30 Anson Road along driveway outside International Plaza
- E31 Robinson Road at Capital Tower
- E32 Collyer Quay at Hitachi Tower
- E33 Circular Road at Shophouse No. 5
- E34 Tanjong Pagar opposite Mac-Nels Building
- E35 Lor Telok at Archipelago Brewery Building
- E36 Raffles Quay outside Lau Pa Sat
- E37 Collyer Quay outside OUE Tower
- E38 Tanjong Pagar Road at Shophouse No. 68

### Location NICOLL HIGHWAY

F21 Republic Avenue outside Nicoll Highway MRT Station (CCL 5)

#### 9.30 a.m. and from 5 p.m. to 8 p.m. of any day other than a Saturday, Sunday or public holiday;

Roads whereby taxis are not allowed to pick

up / drop off passengers from 7.30 a.m. to

- 1 Cecil Street
- 2 Cross Street
- 3 New Bridge Road (from junction of Upper Cross Street to Cantonment Road)
- 4 Orchard Turn (from junction of Orchard Boulevard to Wisma Atrium)
- 5 Selegie Road
- 6 South Bridge Road (from junction of Cross Street to Ann Siang Hill)
- 7 Stamford Road (from junction of North Bridge Road to Armenian Street)
- 8 Upper Cross Street (from junction of South Bridge Road to New Bridge Road)