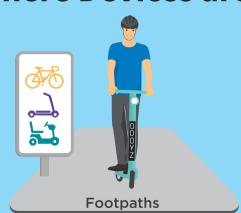

## Where Devices are Allowed to be Used

Personal Mobility Devices (PMDs) (e.g. kick scooter, registered electric scooter, hoverboard, unicycle)

Personal Mobility Aids (e.g. motorised wheelchair, non-motorised wheelchair, mobility scooter