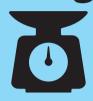

## **WARNING NOTICE**

Device Requirements for Bicycles, Personal Mobility Devices (PMDs), and Power Assisted Bicycles (PABs) Used on Public Paths

Maximum
Unladen Weight

**20 kg** 

Maximum
Device Width

70 cm