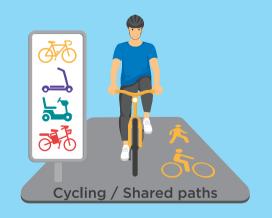

## Where Devices are Allowed to be Used

Personal Mobility Devices (PMDs) (e.g. kick scooter, registered electric scooter, hoverboard, unicycle)

Personal Mobility Aids (e.g. motorised wheelchair, non-motorised wheelchair, mobility scooter

LTA-Approved and Registered Power-Assisted Bicycles

\*Riding of personal mobility devices, power-assisted bicycles or bicycles may be banned on certain footpaths or shared paths even if compliant

**PENALTY** for riding bicycle, PMD or PAB on pedestrian-only path