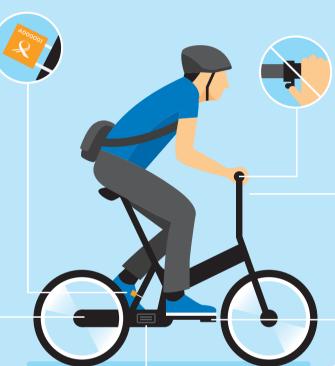

## Technical Specifications for Power Assisted Bicycles (PABs), Used on Public Paths and on Roads

Must be affixed with LTA seal of approval

Maximum weight of PAB must not exceed 20kg

Maximum power output rating of PAB's motor must not exceed 250W

Must have EN 15194 marking that shows the PAB complies with the European Standard

PAB must not have start-up assistance feature or throttle

Construction of PAB must be similar to that of a conventional bicycle

Cyclist must pedal to start the motor

Motor power output of PAB must be progressively reduced and finally cut off as the bicycle reaches 25km/h, or sooner, if the cyclist stops pedalling

**PENALTY** for riding non-compliant bicycle, PMD or PAB on public path