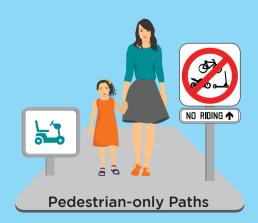

LTA-Approved and Registered Power-Assisted Bicycles

\*Riding of personal mobility devices, power-assisted bicycles or bicycles may be banned on certain footpaths or shared paths even if compliant

**PENALTY** for riding bicycle, PMD or PAB on pedestrian-only path