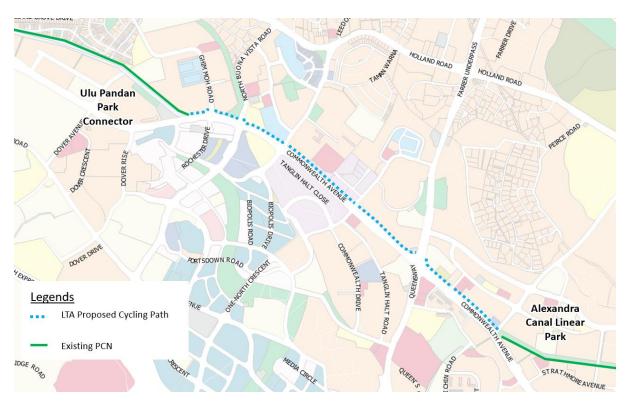

#### Map of Queenstown to City Inter-town Cycling Network

Note: The cycling paths shown are preliminary and subject to feasibility studies.