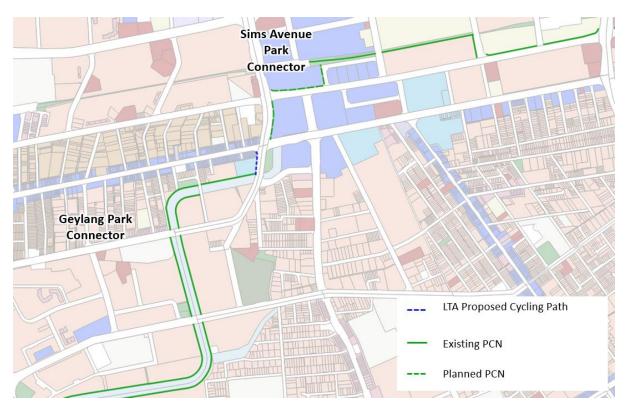

### Map of Geylang to City Inter-town Cycling Network

Note: The cycling paths shown are preliminary and subject to feasibility studies.