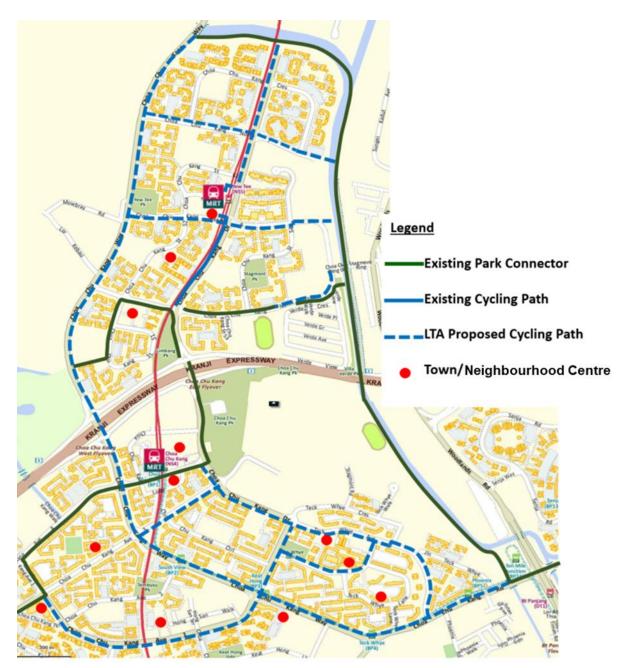

# Map of Choa Chu Kang Cycling Network

Note: The cycling paths shown are preliminary and subject to feasibility studies.