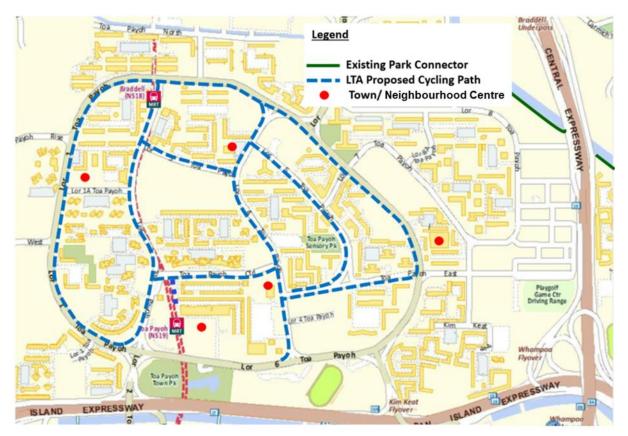

# Map of Toa Payoh Cycling Network

Note: The cycling paths shown are preliminary and subject to feasibility studies.