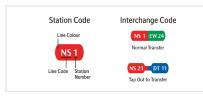

### Self-Help Tips on the Map

Station caplet information provided to enable commuters to self-help.

Stickers will be added to point out the current station, to quicken journey planning using the System Map.

**Station Indicator** 

**QR** Codes

Link to download map in 4 languages, and link to LTA's online fare calculator.