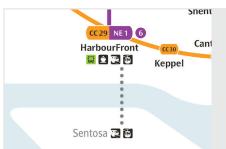

#### Sentosa Island

Now featuring Sentosa Island, indicating HarbourFront Station as the gateway to Sentosa Island. The cable car pictogram is also new to the map.