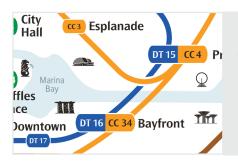

#### Singapore's Marina Bay Landmarks

Visually distinct landmarks and water bodies to provide context for underground MRT stations in close proximity in the Marina Bay area.