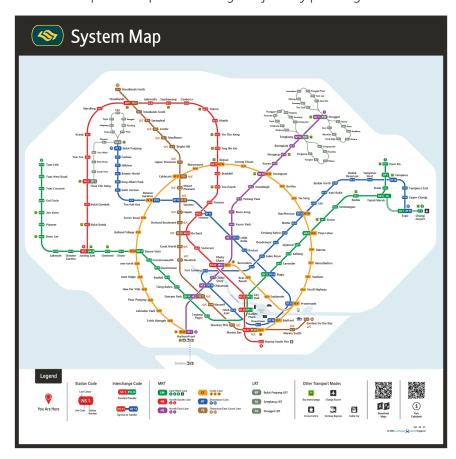

## New System Map

Redrawn to improve legibility and memorability. Circular Circle Line serves as a focal point for quicker reading and journey planning.