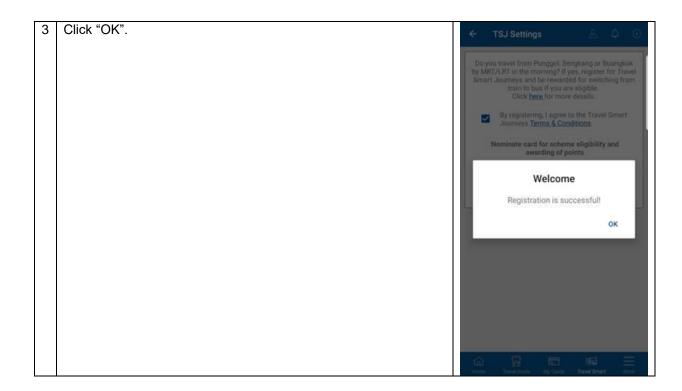

## **Receiving Rewards through Travel Smart Journeys**

To receive rewards through Travel Smart Journeys with Service 43e, commuters must:

- tap in on at least 4 weekdays (excluding public holidays) between 7:00 a.m. and 9:00 a.m. within the past 30 calendar days prior to the day of registration at one of the following stations:
  - o Punggol, Sengkang, or Buangkok MRT station; or
  - Any station along the Punggol and Sengkang LRT lines; and
- register for TSJ at the TransitLink (TL) SimplyGo Portal or mobile application, based on the instructions below.

For more information, please visit <a href="https://simplygo.com.sg/tsj\_faqs">https://simplygo.com.sg/tsj\_faqs</a>.