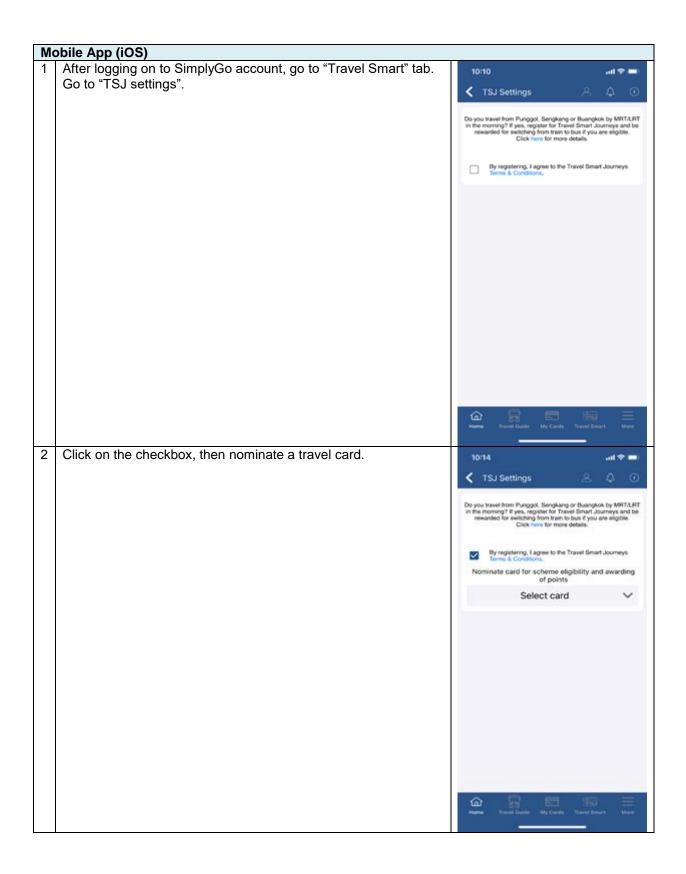

## **Receiving Rewards through Travel Smart Journeys**

To receive rewards through Travel Smart Journeys with Service 43e, commuters must:

- tap in on at least 4 weekdays (excluding public holidays) between 7:00 a.m. and 9:00 a.m. within the past 30 calendar days prior to the day of registration at one of the following stations:
  - o Punggol, Sengkang, or Buangkok MRT station; or
  - Any station along the Punggol and Sengkang LRT lines; and
- register for TSJ at the TransitLink (TL) SimplyGo Portal or mobile application, based on the instructions below.

For more information, please visit <a href="https://simplygo.com.sg/tsj\_faqs">https://simplygo.com.sg/tsj\_faqs</a>.