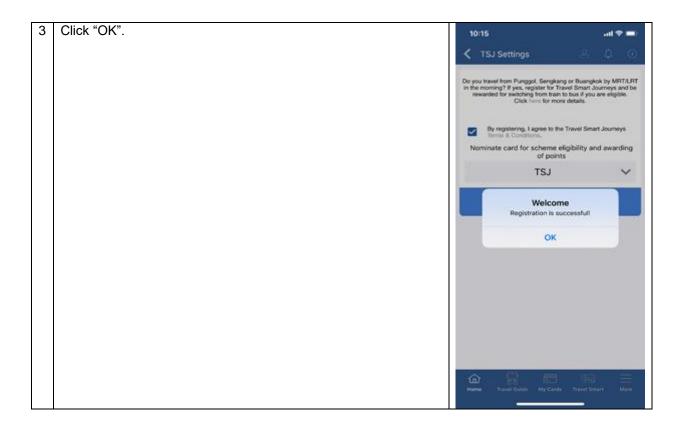

## **Receiving Rewards through Travel Smart Journeys**

To receive rewards through Travel Smart Journeys with Service 43e, commuters must:

- tap in on at least 4 weekdays (excluding public holidays) between 7:00 a.m. and 9:00 a.m. within the past 30 calendar days prior to the day of registration at one of the following stations:
  - o Punggol, Sengkang, or Buangkok MRT station; or
  - Any station along the Punggol and Sengkang LRT lines; and
- register for TSJ at the TransitLink (TL) SimplyGo Portal or mobile application, based on the instructions below.