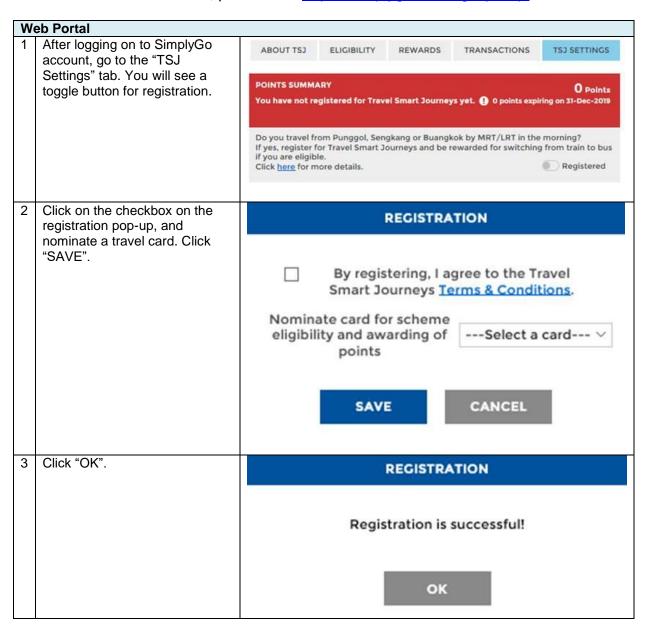

## **Receiving Rewards through Travel Smart Journeys**

To receive rewards through Travel Smart Journeys with Service 43e, commuters must:

- tap in on at least 4 weekdays (excluding public holidays) between 7:00 a.m. and 9:00 a.m. within the past 30 calendar days prior to the day of registration at one of the following stations:
  - o Punggol, Sengkang, or Buangkok MRT station; or
  - Any station along the Punggol and Sengkang LRT lines; and
- register for TSJ at the TransitLink (TL) SimplyGo Portal or mobile application, based on the instructions below.

For more information, please visit <a href="https://simplygo.com.sg/tsj\_faqs">https://simplygo.com.sg/tsj\_faqs</a>.