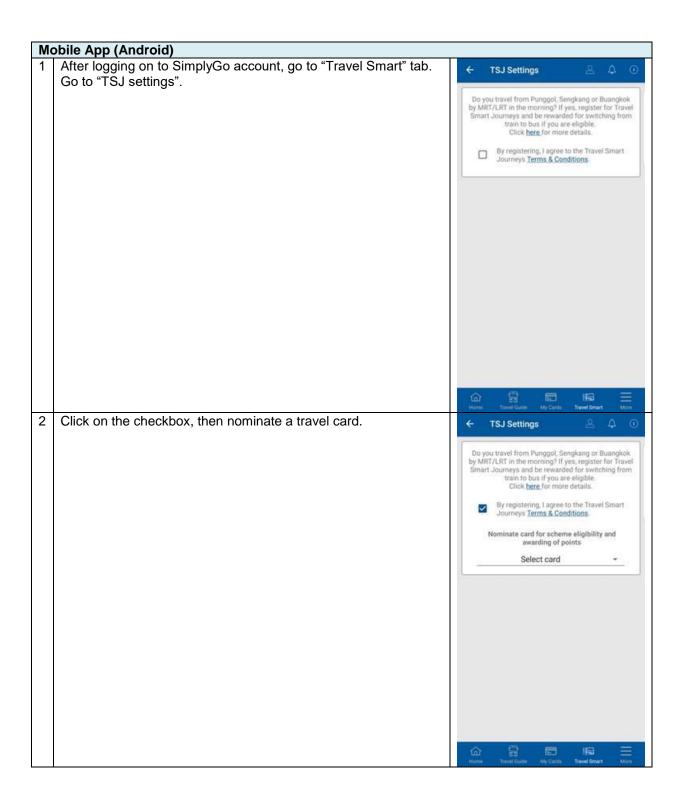

## **Receiving Rewards through Travel Smart Journeys**

To receive rewards through Travel Smart Journeys with Service 43e, commuters must:

- tap in on at least 4 weekdays (excluding public holidays) between 7:00 a.m. and 9:00 a.m. within the past 30 calendar days prior to the day of registration at one of the following stations:
  - o Punggol, Sengkang, or Buangkok MRT station; or
  - Any station along the Punggol and Sengkang LRT lines; and
- register for TSJ at the TransitLink (TL) SimplyGo Portal or mobile application, based on the instructions below.

For more information, please visit <a href="https://simplygo.com.sg/tsj\_faqs">https://simplygo.com.sg/tsj\_faqs</a>.