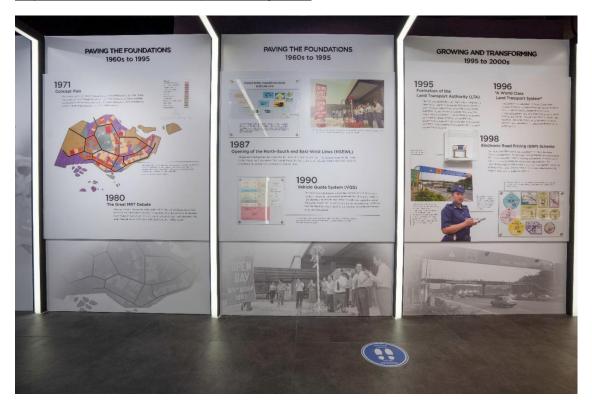

## Photos of the different sections of the exhibition

Key milestones of land transport in Singapore

This section revisits key land transport milestones in Singapore from 1971 to today.