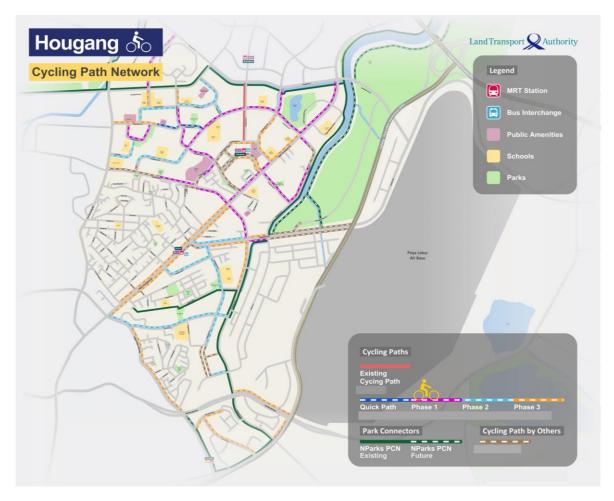

# ANNEX A

# Maps of Cycling Path Networks



**Geylang Cycling Path Network** 

<sup>&</sup>quot;Cycling path by others" refer cycling paths built by other agencies including government agencies and private developments.

Cycling path alignments are subject to change.



Hougang Cycling Path Network



# Kaki Bukit Cycling Path Network



Marine Parade Cycling Path Network

#### Note:

"<u>Cycling path by others</u>" refer cycling paths built by other agencies including government agencies and private developments.

Cycling path alignments are subject to change.



Sengkang Cycling Path Network



Serangoon-Potong Pasir Cycling Path Network

<sup>&</sup>quot;Cycling path by others" refer cycling paths built by other agencies including government agencies and private developments.