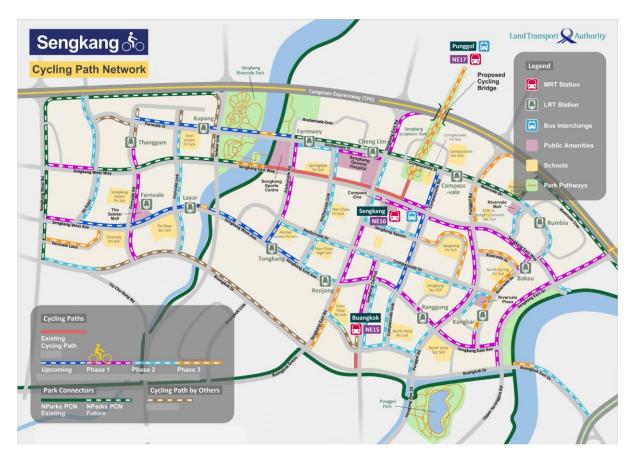

#### Note:

"<u>Cycling path by others</u>" refer cycling paths built by other agencies including government agencies and private developments.

Cycling path alignments are subject to change.

Sengkang Cycling Path Network