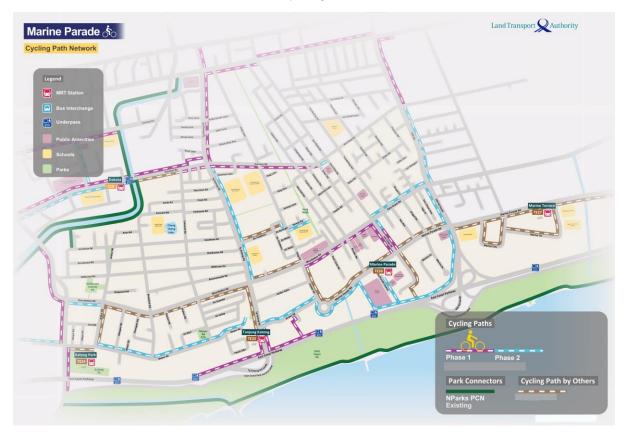

# ANNEX A

# Maps of Cycling Path Networks



**Geylang Cycling Path Network** 

<sup>&</sup>quot;Cycling path by others" refer cycling paths built by other agencies including government agencies and private developments.

Cycling path alignments are subject to change.



Hougang Cycling Path Network



# Kaki Bukit Cycling Path Network



Marine Parade Cycling Path Network

#### Note:

"<u>Cycling path by others</u>" refer cycling paths built by other agencies including government agencies and private developments.

Cycling path alignments are subject to change.



Sengkang Cycling Path Network



Serangoon-Potong Pasir Cycling Path Network

<sup>&</sup>quot;Cycling path by others" refer cycling paths built by other agencies including government agencies and private developments.