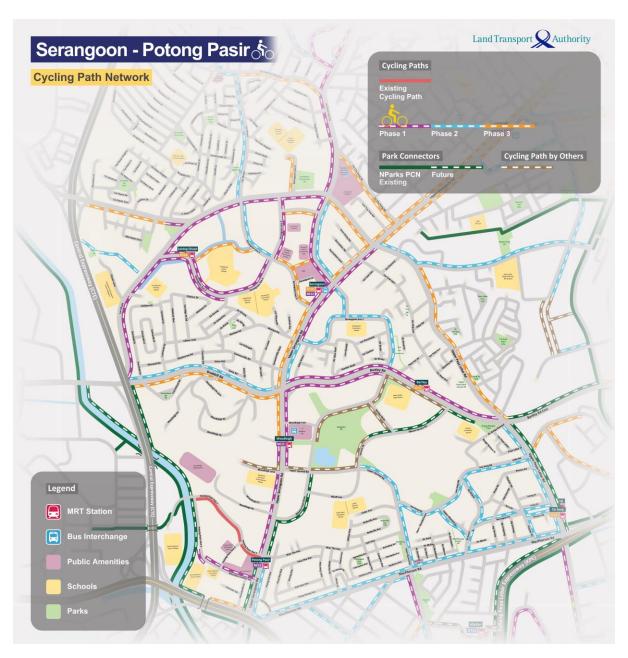

Serangoon-Potong Pasir Cycling Path Network

<sup>&</sup>quot;Cycling path by others" refer cycling paths built by other agencies including government agencies and private developments.