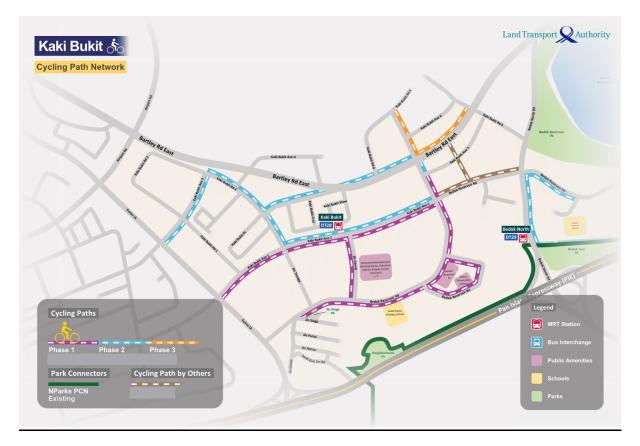

# ANNEX A

# Maps of Cycling Path Networks



**Geylang Cycling Path Network** 

<sup>&</sup>quot;Cycling path by others" refer cycling paths built by other agencies including government agencies and private developments.

Cycling path alignments are subject to change.



Hougang Cycling Path Network



# Kaki Bukit Cycling Path Network



Marine Parade Cycling Path Network

#### Note:

"<u>Cycling path by others</u>" refer cycling paths built by other agencies including government agencies and private developments.

Cycling path alignments are subject to change.



Sengkang Cycling Path Network



Serangoon-Potong Pasir Cycling Path Network

<sup>&</sup>quot;Cycling path by others" refer cycling paths built by other agencies including government agencies and private developments.