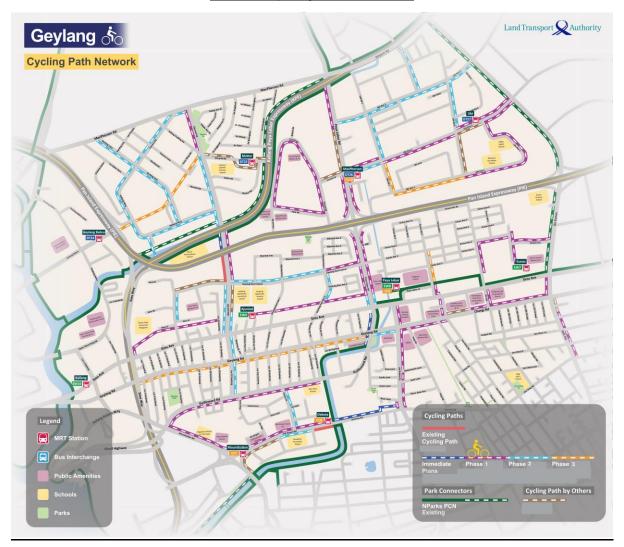

# Maps of Cycling Path Networks

**Geylang Cycling Path Network** 

<sup>&</sup>quot;Cycling path by others" refer cycling paths built by other agencies including government agencies and private developments.

Cycling path alignments are subject to change.

Hougang Cycling Path Network