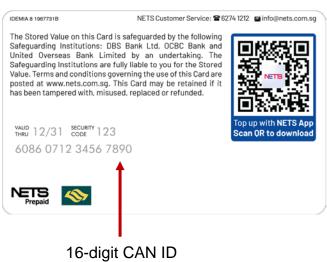

## Schedule for collection of CBT cards

| Dates                   | Who can collect?                                          |
|-------------------------|-----------------------------------------------------------|
| 18 – 24 March 2024      | EZ-Link Card ID <b>ending</b> with the numbers '1' or '2' |
| 25 – 31 March 2024      | EZ-Link Card ID <b>ending</b> with the numbers '3' or '4' |
| 1 – 7 April 2024        | EZ-Link Card ID <u>ending</u> with the numbers '5' or '6' |
| 8 – 14 April 2024       | EZ-Link Card ID <u>ending</u> with the numbers '7' or '8' |
| 15 – 28 April 2024      | EZ-Link Card ID <b>ending</b> with the numbers '9' or '0' |
| 29 April – 30 June 2024 | EZ-Link Cardholders who missed their collection dates     |
| 1 April – 30 June 2024  | NETS Prepaid Cardholders                                  |

## **NETS Prepaid Card**