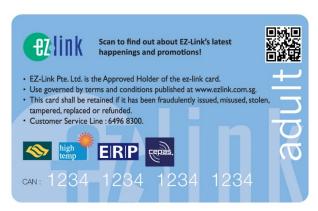

## Schedule for collection of CBT cards

| Dates                   | Who can collect?                                          |
|-------------------------|-----------------------------------------------------------|
| 18 – 24 March 2024      | EZ-Link Card ID <b>ending</b> with the numbers '1' or '2' |
| 25 – 31 March 2024      | EZ-Link Card ID <b>ending</b> with the numbers '3' or '4' |
| 1 – 7 April 2024        | EZ-Link Card ID <u>ending</u> with the numbers '5' or '6' |
| 8 – 14 April 2024       | EZ-Link Card ID <u>ending</u> with the numbers '7' or '8' |
| 15 – 28 April 2024      | EZ-Link Card ID <b>ending</b> with the numbers '9' or '0' |
| 29 April – 30 June 2024 | EZ-Link Cardholders who missed their collection dates     |
| 1 April – 30 June 2024  | NETS Prepaid Cardholders                                  |

## **EZ-Link card**