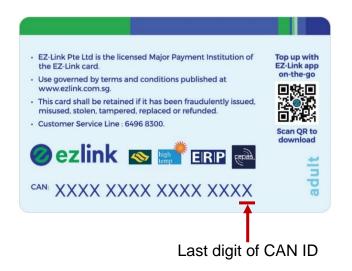

## Schedule for collection of CBT cards

| Dates                   | Who can collect?                                          |
|-------------------------|-----------------------------------------------------------|
| 18 – 24 March 2024      | EZ-Link Card ID <b>ending</b> with the numbers '1' or '2' |
| 25 – 31 March 2024      | EZ-Link Card ID <b>ending</b> with the numbers '3' or '4' |
| 1 – 7 April 2024        | EZ-Link Card ID <u>ending</u> with the numbers '5' or '6' |
| 8 – 14 April 2024       | EZ-Link Card ID <u>ending</u> with the numbers '7' or '8' |
| 15 – 28 April 2024      | EZ-Link Card ID <b>ending</b> with the numbers '9' or '0' |
| 29 April – 30 June 2024 | EZ-Link Cardholders who missed their collection dates     |
| 1 April – 30 June 2024  | NETS Prepaid Cardholders                                  |

## **EZ-Link card**