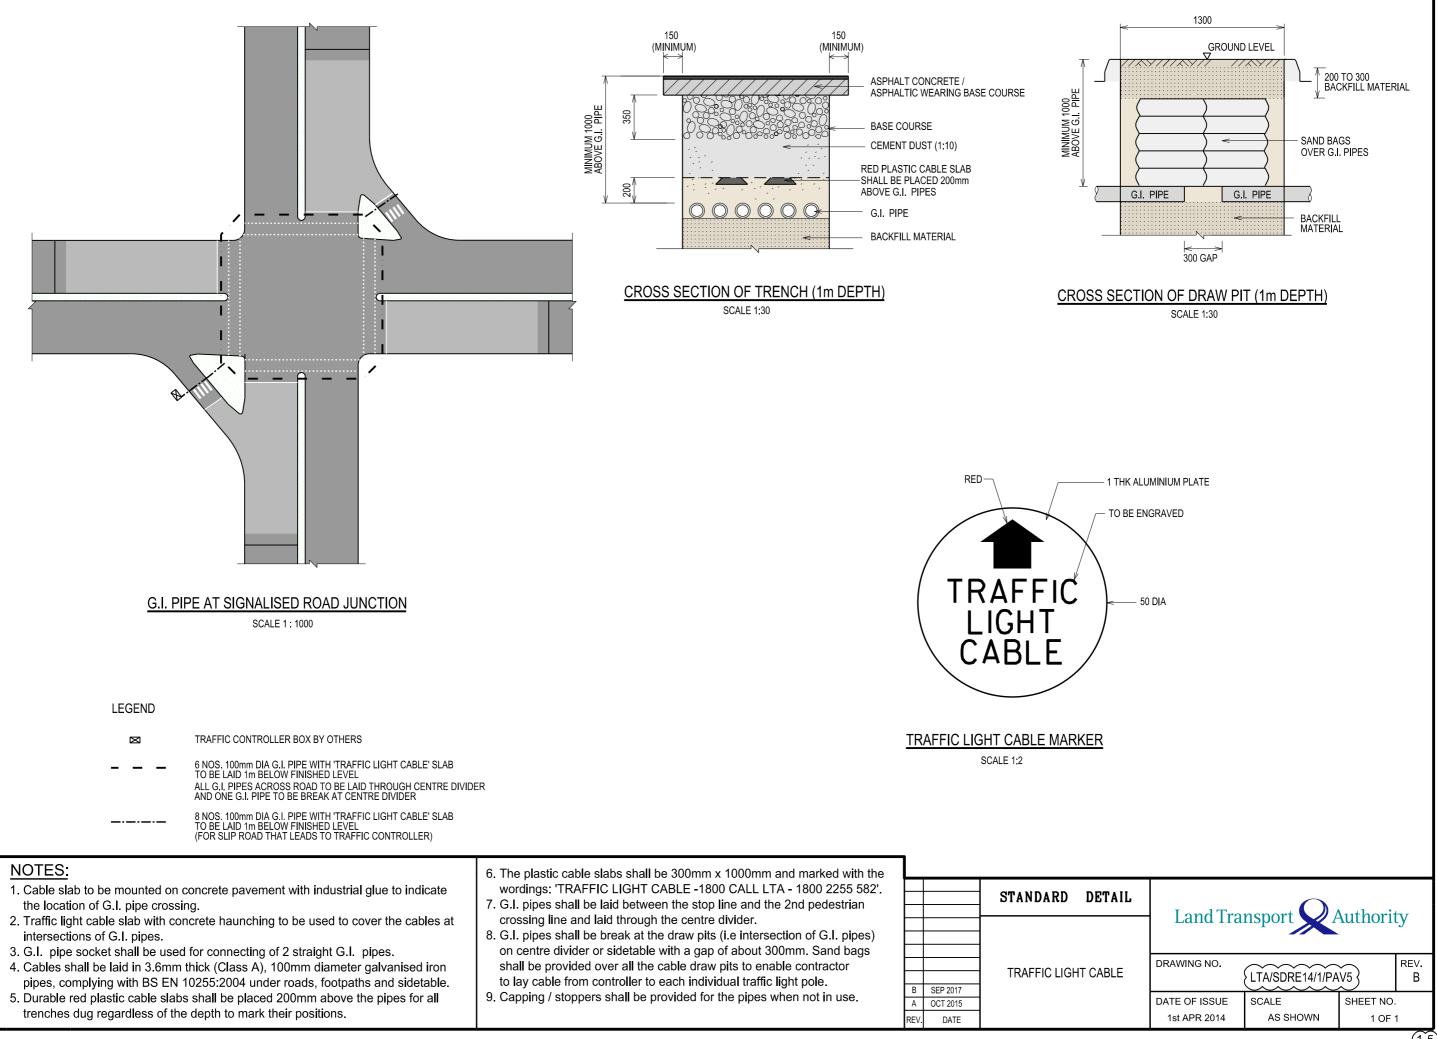

## DRAWING NO.

FLEXIBLE PAVEMENT , RECAMBERING & WIDENING OF CARRIAGEWAY RIGID PAVEMENT (SHEET 1 OF 2) RIGID PAVEMENT (SHEET 2 OF 2) PUBLIC LIGHTING

TRAFFIC LIGHT CABLE

LTA/SDRE14/1/PAV1 LTA/SDRE14/1/PAV2