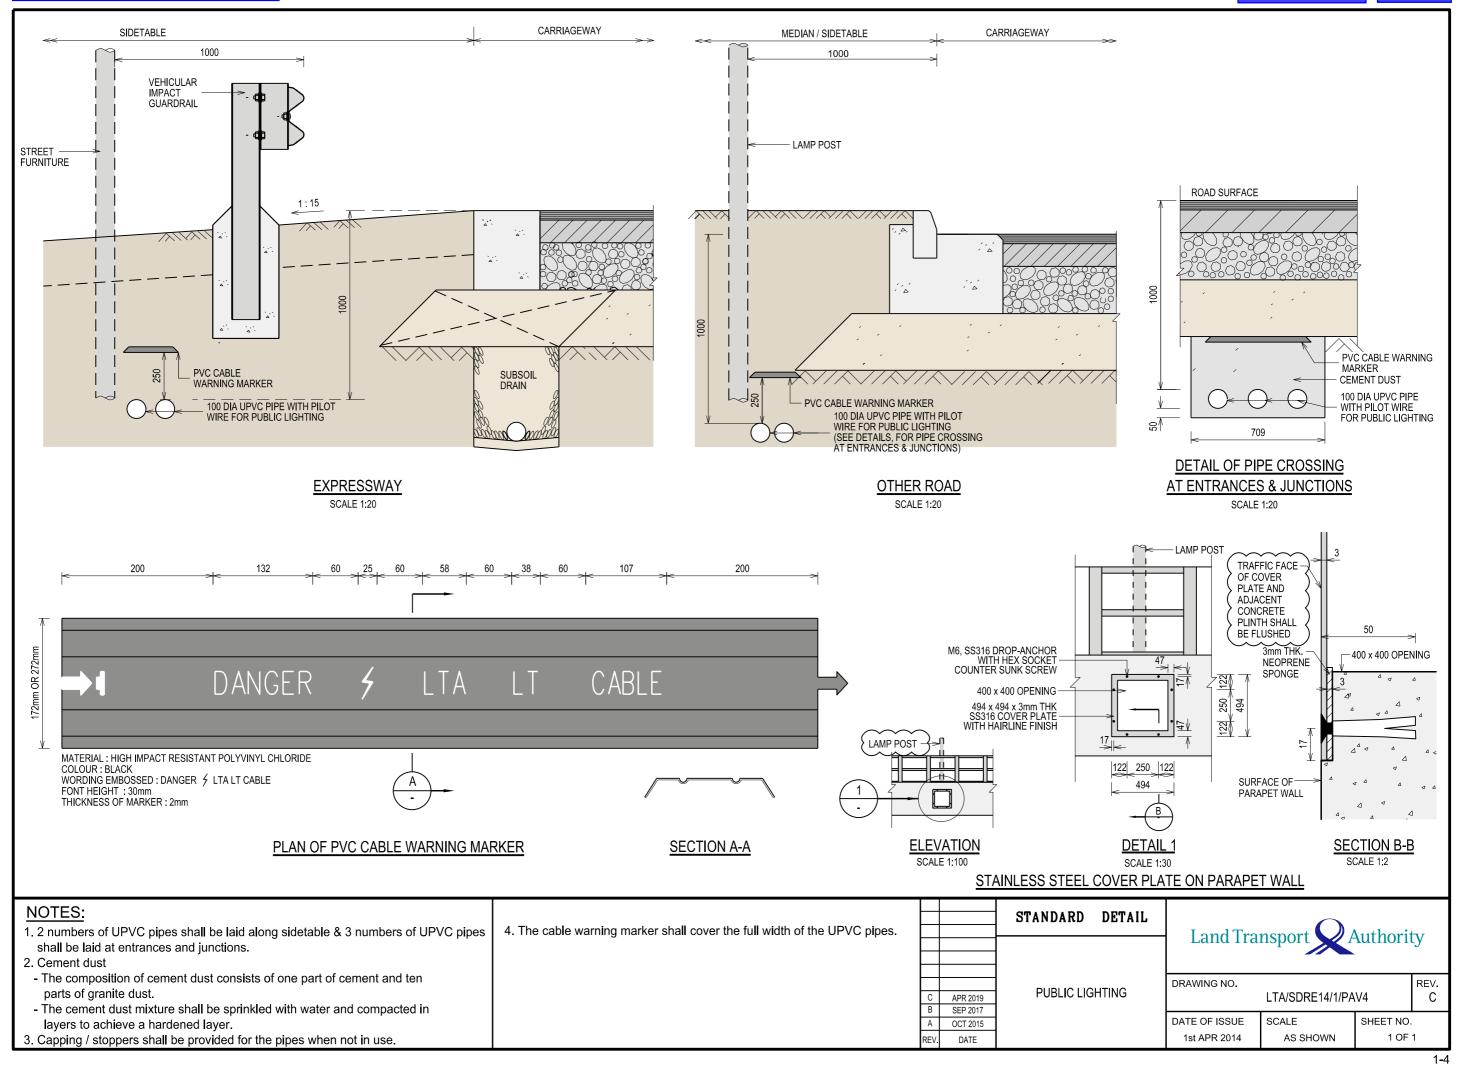

# CHAPTER 1 PAVEMENTS OF ROADS

# **DRAWING TITLE**

## DRAWING NO.

FLEXIBLE PAVEMENT , RECAMBERING & WIDENING OF CARRIAGEWAY RIGID PAVEMENT (SHEET 1 OF 2) RIGID PAVEMENT (SHEET 2 OF 2) PUBLIC LIGHTING

TRAFFIC LIGHT CABLE

LTA/SDRE14/1/PAV1 LTA/SDRE14/1/PAV2

LTA/SDRE14/1/PAV3

LTA/SDRE14/1/PAV4

LTA/SDRE14/1/PAV5

# REVISION

B B C B



NEXT





| DATE OF ISSUESCALESHEET NO.1st APR 2014AS SHOWN1 OF 2 |               | LTA/SDRE14/1/PAV2 |           |   |
|-------------------------------------------------------|---------------|-------------------|-----------|---|
| 1st APR 2014 AS SHOWN 1 OF 2                          | DATE OF ISSUE | SCALE             | SHEET NO. |   |
|                                                       | 1st APR 2014  | AS SHOWN          | 1 OF 2    | 2 |







#### PREVIOUS NEXT



#### PREVIOUS