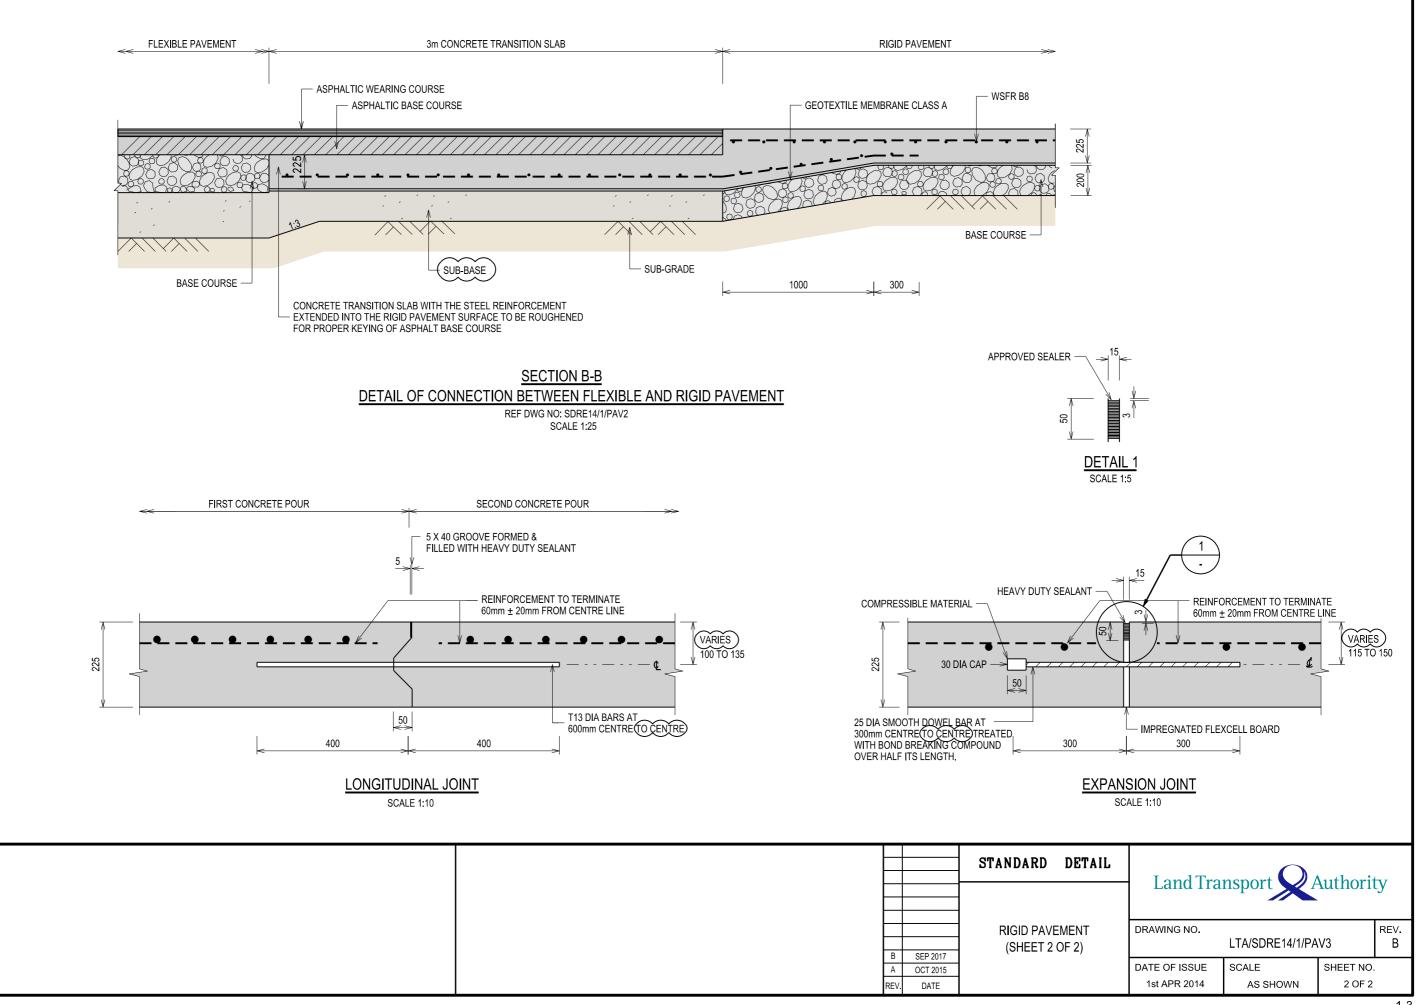

# CHAPTER 1 PAVEMENTS OF ROADS

# **DRAWING TITLE**

## DRAWING NO.

FLEXIBLE PAVEMENT , RECAMBERING & WIDENING OF CARRIAGEWAY RIGID PAVEMENT (SHEET 1 OF 2) RIGID PAVEMENT (SHEET 2 OF 2) PUBLIC LIGHTING

TRAFFIC LIGHT CABLE

LTA/SDRE14/1/PAV1 LTA/SDRE14/1/PAV2

LTA/SDRE14/1/PAV3

LTA/SDRE14/1/PAV4

LTA/SDRE14/1/PAV5

# REVISION

B B C B



NEXT





| DATE OF ISSUESCALESHEET NO.1st APR 2014AS SHOWN1 OF 2 |               | LTA/SDRE14/1/PAV2 |           |   |
|-------------------------------------------------------|---------------|-------------------|-----------|---|
| 1st APR 2014 AS SHOWN 1 OF 2                          | DATE OF ISSUE | SCALE             | SHEET NO. |   |
|                                                       | 1st APR 2014  | AS SHOWN          | 1 OF 2    | 2 |







#### PREVIOUS NEXT



#### PREVIOUS