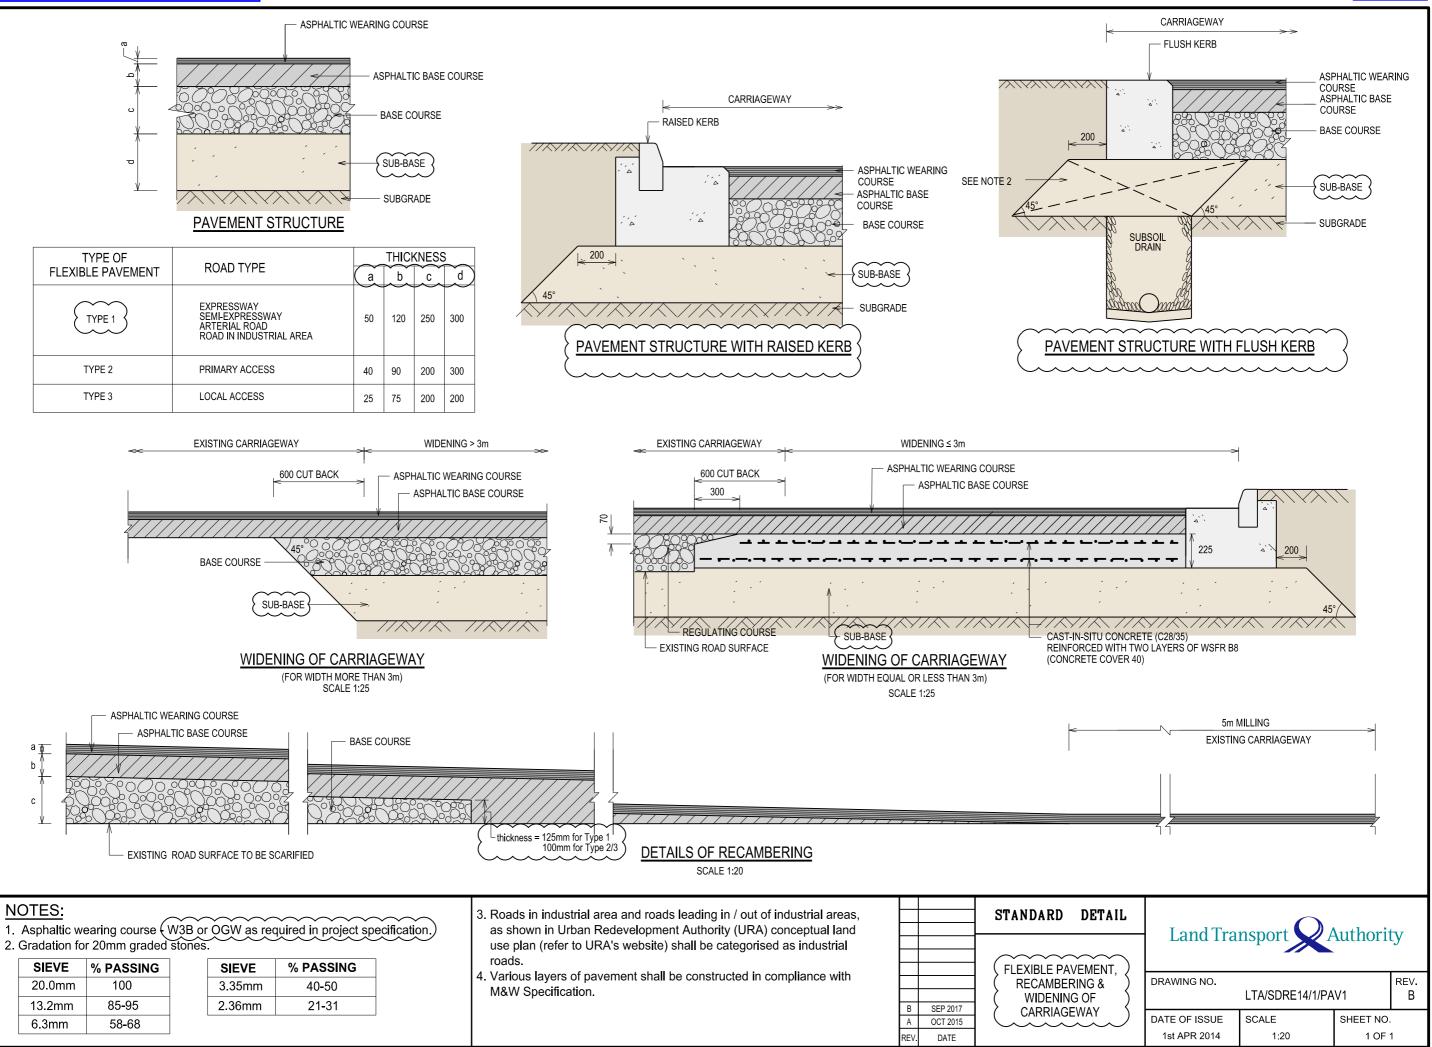

## DRAWING NO.

FLEXIBLE PAVEMENT , RECAMBERING & WIDENING OF CARRIAGEWAY RIGID PAVEMENT (SHEET 1 OF 2) RIGID PAVEMENT (SHEET 2 OF 2) PUBLIC LIGHTING

TRAFFIC LIGHT CABLE

LTA/SDRE14/1/PAV1 LTA/SDRE14/1/PAV2